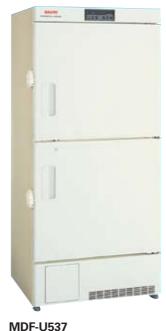

# **Upright type**

Maximum capacity in minimum installation space

482 liters (17.0 cu.ft.)

#### Large-capacity, economical, space-saving model • Top/bottom twin door design

- prevents cold air escaping
- Individual freezer circuits for each of the five drawers

22222222 MDF-U537D

**452 liters** (16.0 cu.ft.) Independent top/bottom